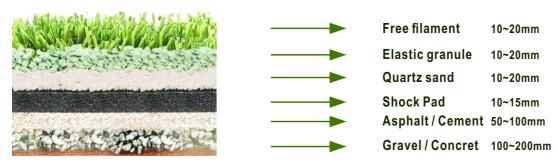

#### ★ Soccer Grass, Subbase Layers

### **Section Layers**

Item: Velcourt P30-318

Height: 30mm Gauge: 3/8"

Density: 18900st/m2 Yarn: 13000Dtex/6fila+6fila

Color: 2 Tone Green Backing: PP + leno + SBR black

Life: 8 years

Use: Non-fill futsal, Half infill

#### **Item: SP1030**

Thickness: 10mm Material: XPE foam Density: 33kgs/cbm Pattern: 4 clovers punched Roll size: 1.5m x length

meter

Color: Grayish green

#### Item: HMT-12550

Type: Self-Adhesive Glue: Hot melt adhesive 500g/sqm

Backing: Non-woven cloth 100-125g/sqm Roll Size: 25-30cm x

10m/roll

Color: Dark Green