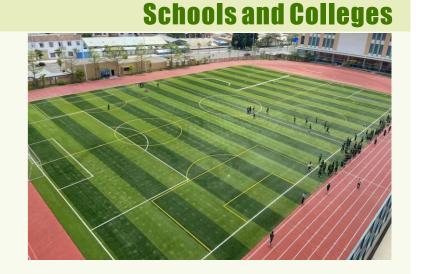

infilling

Pattern: Green 4 clovers

MSDS: Approved

#### Item: Regalawn DX50-514

Height: 50mm Gauge: 5/8"

Density: 8820st/m2 Yarn: 12000Dtex/6fila Color: 2 Tone Green Backing: PP + leno + SBR

black

Life: 8 years Use: Stadium, Football Club

info@diamosgrass.com www.diamosgrass.com P6

### **Multi-sports Court System**



Hot by its:

**Safety:** shock absorption more than 50% to

protect the players.

**Eco-friendly:** no need for any infilling material. no powder or dust releasing.

**Fast Installation:** easy to install and movable **Anti-weathering:** no pulverization, no fading.

#### Hot by its:

**Safety:** shock absorption more than 50%

to protect the players.

**Anti-weathering:** no pulverization, no

fading.

**Anti-abrasion:** high Dtex grass fiber,

premium PE material



#### **Section Layers**















Height: 50mm Gauge: 5/8"

Density: 8820st/m2 Yarn: 11000Dtex/6fila Color: 2 Tone Green

Backing: PP + Ieno + SBR black

Life: 8 years

Use: Multi-sports Court, Football Club, 11/9/7 Soccer



Granule Size: 3mm Material: TPE 15% Packing: 25kg/bag Dose: 5.0-5.5kg/sqm x10mm infilling

Pattern: Green 4 clovers

MSDS: Approved

V Item

#### Item: Regalawn P50-514Z

Height: 50mm
Gauge: 5/8" Zigzag
Density: 9450st/m2
Yarn: 11000Dtex/6fila
Color: 2 Tone Green
Backing: PP + leno + SBR

black Life: 8 years

Use: Multi-sports Court, Football Club, 11/9/7 Soccer

#### **Section Layers**











#### Item: Regalawn P60-318

Height: 60mm Gauge: 3/4"

Gauge: 3/4"
Density: 9450st/m2
Yarn: 11000Dtex/6fila
Color: 2 Tone Green

Backing: PP + leno + SBR black

Life: