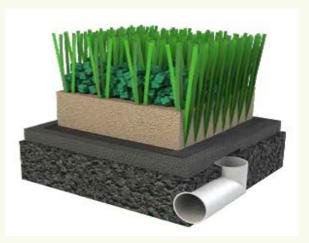

#### ★ Soccer Grass, Subbase Layers

#### **★** Drainage Solution

**Gradient directions** 

Gradient 0.5-0.8%

PVC Pipe φ60~100mm