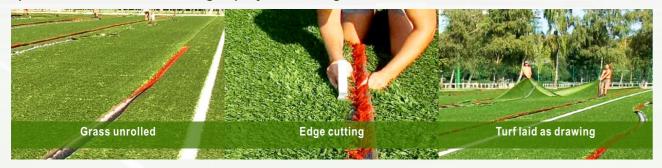

#### Step 1- Make a flat and stable subbase with prefabricated drainage.

Step 2- Unroll all rolls according to project drawing.

Step 3- Turf carpet seaming edge to edge with tape and glue.

### **6 Steps to Professioinal Sports Field**

Step 4- White line and curve cutting and pre-inlaid.

Step 5- White line and curve glueing with tape according to drawing.

Step 6- Infilling sand and rubber granule, clean field and done.