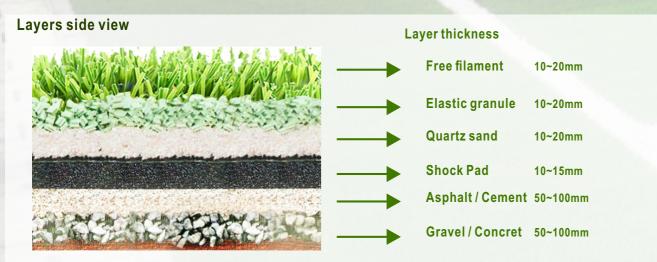

stant
Weather Resistance: No less than

10 years

Aluminum Profile: 4mm φ 76mm

diameter pipe Nets: Included Dimensions:

3m x 2m x 1.2m (LxHxD)



### Infilling Cart Item Code: MF-A45

Mesh Size: 45mm
Column: Φ 60 \* 2.5mm
galvanized round pipe
Cross Bar: Φ 60 \* 2.5mm
galvanized round pipe
Press Strip: Aluminum profile

3.8mm  $\times$  18mm wide

PE Coating: 2.3mm/3.6mm wire

Color: Green



# Turf Sweeper Item: TS80-P

Brush Diameter: 530mm Working Width: 800mm

Power: 3KW

Power Type: Gasoline engine

Gross Weight: 120kgs

Packing Size:

1000mm x 850mm x 730mm

### **Installation Manual**

#### Step 1- Make a flat and stable subbase with prefabricated drainage.



Step 2- Unroll all rolls according to project drawing.



Step 3- Turf carpet seaming edge to edge with tape and glue.





### **6 Steps to Professioinal Sports Field**

Step 4- White line and curve cutting and pre-inlaid.



Step 5- White line and curve glueing with tape according to drawing.



Step 6- Infilling sand and rubber granule, clean field and done.









Drainage

### **Project Gallery**