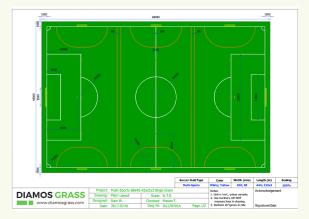

ojects are still in excellent service.

#### ★ Delivery on Time 100%

The modular product design optimizes the scheduling of orders in production, It reduces the extra time and labour occupied by product customization, and guarantees order delivery time 100%.

#### **Material Budget Saving 30%**

Our professional team helps contractors save material budget by optimizing design in product and project drawings.

#### **Integrated Diamos Grass System**









Soccer Grass

**TPE Granule** 

Shock Pad



Soccer Goals



Mesh Fence



**LED Lighting** 



### **Modular Soccer Field Drawings**



Futsal 42x22-40x20 2Tone Green



7v7 Soccer 68x48-65x45 2Tone



9v9 Soccer 80x54-76x50 2Tone



11v11 Soccer 109x72-105x68 2Tone



Mini Football 30x20-27x18 Single



7v7 Soccer 72x48-68x45 2Tone



Multi-Sports 68x45-42x21x3 Single



11v11 Soccer 100x68-96x64 2Tone

### **Integrated Soccer Field Solutions**





- The full futsal court system includes a subbase drainage system, soccer grass system, fence lighting system.
- Diamos expert offers soccer field project drawing, always free. You can DOWNLOAD project drawings of full types of soccer fields via Email us info@diamosgrass.com

#### ★ Soccer Grass, Subbase Layers



#### **★** Drainage Solution



**Gradient directions** 

Gradient 0.5-0.8%



PVC Pipe φ60~100mm

#### ★ Futsal Mesh Fence

Football field mesh fence is designed for futsal fields and cage football fields. It can keep the football in the playing area. Also, it can work with or without a top net.

Material: aluminum alloy frame and High-quality PE-coated wire mes