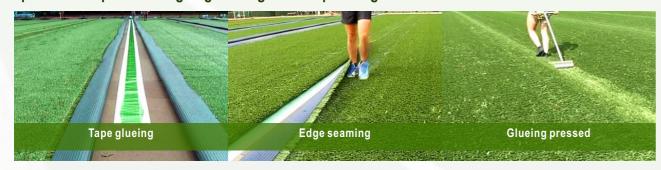

#### Step 1- Make a flat and stable subbase with prefabricated drainage.

Step 2- Unroll all rolls according to project drawing.

Step 3- Turf carpet seaming edge to edge with tape and glue.

### **6 Steps to Professioinal Sports Field**

Step 4- White line and curve cutting and pre-inlaid.

Step 5- White line and curve glueing with tape according to drawing.

Step 6- Infilling sand and rubber granule, clean field and done.