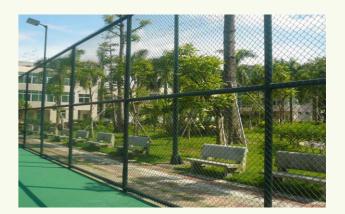

#### ★ Futsal Mesh Fence

Football field mesh fence is designed for futsal fields and cage football fields. It can keep the football in the playing area. Also, it can work with or without a top net.

Material: aluminum alloy frame and High-quality PE-coated wire mesh fence.

### **Project Gallery**