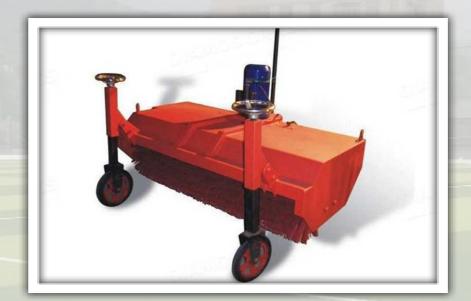

### **Turf Sweeper**

Item: TS80-P

Brush Diameter: 530mm Working Width: 800mm

Power: 3KW

Power Type: Gasoline engine

Gross Weight: 120kgs

Packing Size:

1000mm x 850mm x 730mm

# Turf Sweeper Item: TS80-P

Brush Diameter: 530mm Working Width: 800mm

Power: 3KW

Power Type: Gasoline engine

Gross Weight: 120kgs

Packing Size:

1000mm x 850mm x 730mm