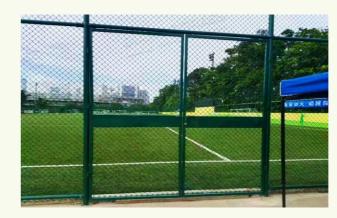

#### ★ Futsal Mesh Fence

Football field mesh fence is designed for futsal fields and cage football fields. It can keep the football in the playing area. Also, it can work with or without a top net.

Material: aluminum alloy frame and High-quality PE-coated wire mesh fence.

### **Project Gallery**