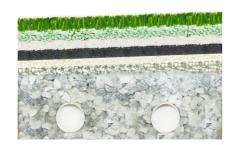

### **Section Layers**

Item: Velcourt P25-318

Height: 25mm Gauge: 3/8"

Density: 18900st/m2 Yarn: 13000Dtex/6fila+6fila

Color: 2 Tone Green

Backing: PP + leno + SBR black

Life: 8 years

Use: Non-fill futsal, Half infill

football

**Item: SP1530** 

Thickness: 15mm Material: XPE foam Density: 33kgs/cbm Pattern: 4 clovers punched

Roll size: 1.5m x length

meter

Color: Grayish green

Type: Self-Adhesive Glue: Hot melt adhesive

500g/sqm

Backing: Non-woven cloth 100-125g/sqm Roll Size: 25-30cm x

10m/roll

Color: Dark Green