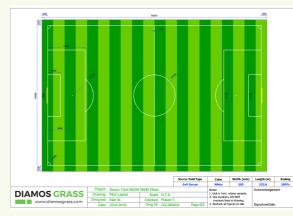

### **Modular Soccer Field Drawings**

Futsal 42x22-40x20 2Tone Green

7v7 Soccer 68x48-65x45 2Tone

9v9 Soccer 80x54-76x50 2Tone

11v11 Soccer 109x72-105x68 2Tone

Mini Football 30x20-27x18 Single

7v7 Soccer 72x48-68x45 2Tone

### **Integrated Soccer Field Solutions**

- The full futsal court system includes a subbase drainage system, soccer grass system, fence lighting system.
- Diamos expert offers soccer field project drawing, always free. You can DOWNLOAD project drawings of full types of soccer fields via Email us info@diamosgrass.com