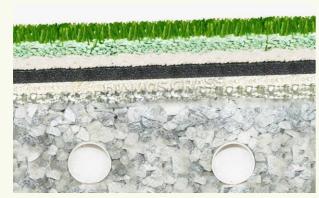

#### ★ Soccer Grass, Subbase Layers

#### **★** Drainage Solution

**Gradient directions** 

Gradient 0.5-0.8%

PVC Pipe φ60~100mm