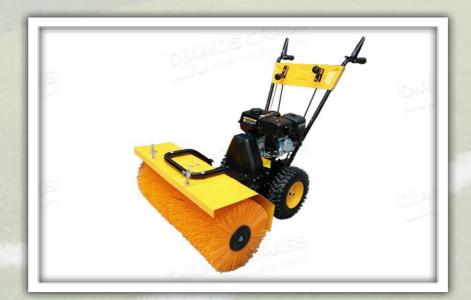

### **Brushing Machine**

Item: BM15-P

Working Width: 1500mm

Brush Diameter: 500mm

Power: 3KW

Power Type: Gasoline

Packing Size:

1720mm x 1300mm x 1000mm