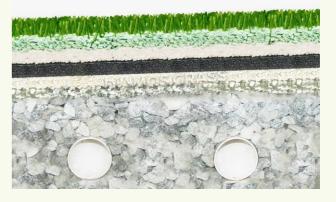

#### ★ Soccer Grass, Subbase Layers

#### **★** Drainage Solution

**Gradient directions** 

Gradient 0.5-0.8%

PVC Pipe φ60~100mm