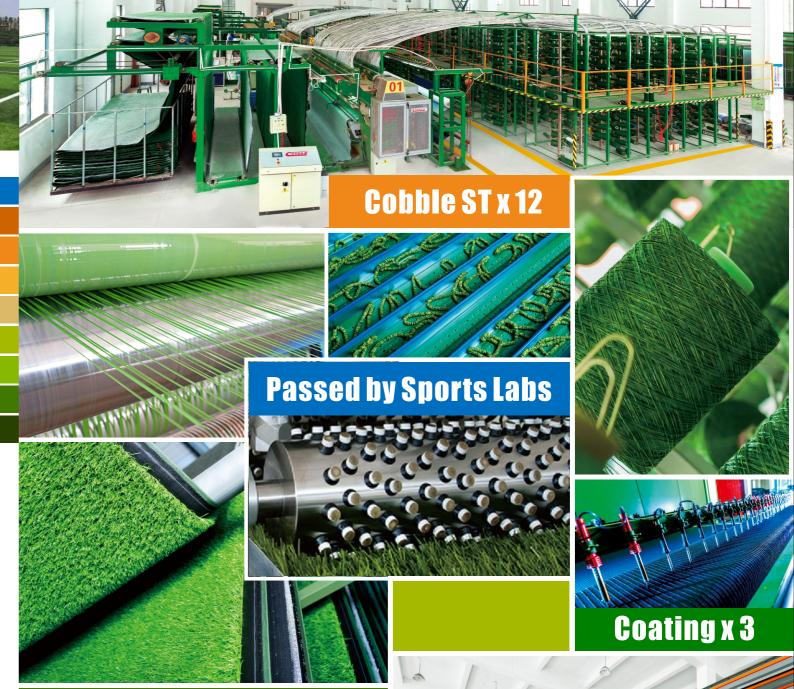

- ★ 85 countries supply scope
- ★ 7,000,000 sqm capacity
- ★ one-stop supplier
- ★ 6 professional teams
- ★ 12 tufting lines, 3 coating lines
- ★ 15 years of artificial turf industry
- ★ Full range OEM / ODM ability