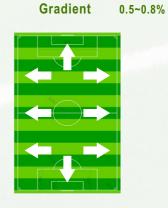

#### **★** Drainage Solution

**Gradient directions** 

Gradient 0.5-0.8%

PVC Pipe φ60~100mm