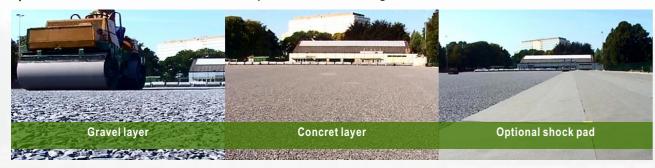

#### Step 1- Make a flat and stable subbase with prefabricated drainage.

Step 2- Unroll all rolls according to project drawing.

Step 3- Turf carpet seaming edge to edge with tape and glue.

### **6 Steps to Professioinal Sports Field**

Step 4- White line and curve cutting and pre-inlaid.

Step 5- White line and curve glueing with tape according to drawing.

Step 6- Infilling sand and rubber granule, clean field and done.