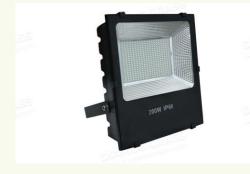

#### ★ Futsal LED Lighting

Futsal Lightings FL-B200 is designed for futsal court lighting. This style is made by die-casting technics. Usually, it needs 4-6 sets as a full futsal lighting system.

With Philips Lumileds integrated light source, it reaches light efficiency 120lm / W of lamp bead.

Item: FL-B200