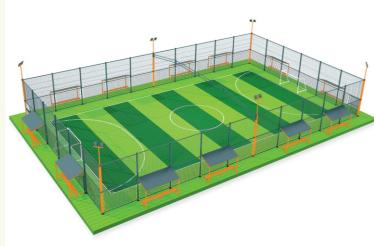

# Modular Soccer Fields Diamos Football Grass

- Football artificial turf system
- One-stop soccer fields solutions
- Mesh fence and lighting system
- Installing & Maintenance Tools
- Football project drawings

### **Modular Soccer Field Drawings**

Futsal 42x22-40x20 2Tone Green

7v7 Soccer 68x48-65x45 2Tone

9v9 Soccer 80x54-76x50 2Tone

11v11 Soccer 109x72-105x68 2Tone

Mini Football 30x20-27x18 Single

7v7 Soccer 72x48-68x45 2Tone

### **Integrated Soccer Field Solutions**

- The full futsal court system includes a subbase drainage system, soccer grass system, fence lighting system.
- Diamos expert offers soccer field project drawing, always free. You can DOWNLOAD project drawings of full types of soccer fields via Email us info@diamosgrass.com