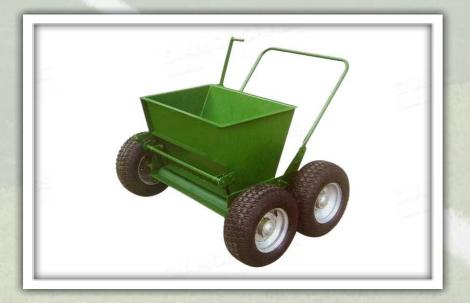

# Infilling Cart Item Code: CS75

Working Width: 750mm Loading Capacity: 70kg sand

Power: Manual