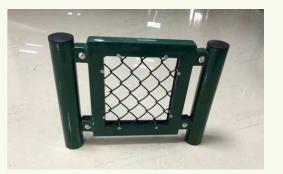

#### ★ Futsal Mesh Fence

Football field mesh fence is designed for futsal fields and cage football fields. It can keep the football in the playing area. Also, it can work with or without a top net.

Material: aluminum alloy frame and High-quality PE-coated wire mesh fence.

Item: MF-A55

### Infilling Cart Item Code: MF-A45

Mesh Size: 45mm
Column: Φ 60 \* 2.5mm
galvanized round pipe
Cross Bar: Φ 60 \* 2.5mm
galvanized round pipe
Press Strip: Aluminum profile

3.8mm  $\times$  18mm wide

PE Coating: 2.3mm/3.6mm wire

Color: Green