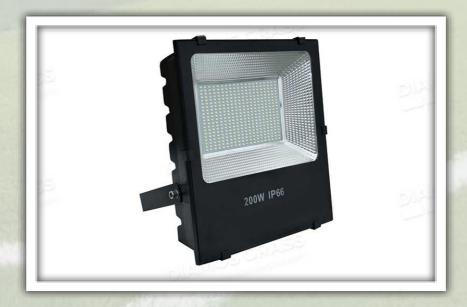

#### ★ Futsal LED Lighting

Futsal Lightings FL-B200 is designed for futsal court lighting. This style is made by die-casting technics. Usually, it needs 4-6 sets as a full futsal lighting system.

With Philips Lumileds integrated light source, it reaches light efficiency 120lm / W of lamp bead.

Item: FL-B200