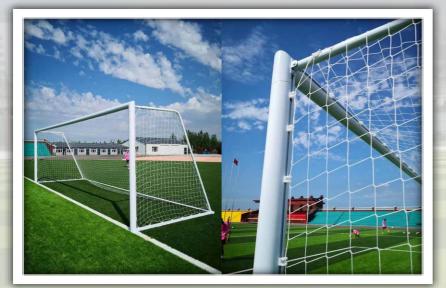

### Football Goals and Nets Item Code: GN11

Material: Aluminum alloy profiles Process: PE coated, UV resistant Weather Resistance: No less than

10 years

Aluminum Profile: 4mm φ 114mm

diameter pipe Nets: Included Dimensions:

7.32m x 2.44m x 1.9m (LxHxD)

### Futsal Goals and Nets Item Code: Gn5

Material: Aluminum alloy profiles
Process: PE coated, UV resistant
Weather Resistance: No less than

10 years

Aluminum Profile: 4mm φ 76mm

diameter pipe Nets: Included Dimensions:

3m x 2m x 1.2m (LxHxD)