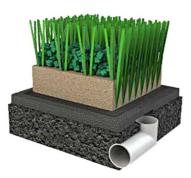

#### **Integrated Diamos Grass System**

Soccer Grass

**TPE Granule** 

Shock Pad

Soccer Goals

Mesh Fence

**LED Lighting** 

#### ★ Soccer Grass, Subbase Layers

#### **★** Drainage Solution

**Gradient directions** 

Gradient 0.5-0.8%

PVC Pipe φ60~100mm