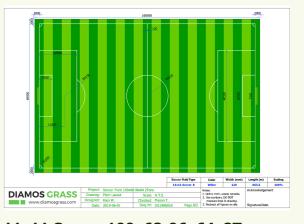

### **Modular Soccer Field Drawings**

Futsal 42x22-40x20 2Tone Green

7v7 Soccer 68x48-65x45 2Tone

9v9 Soccer 80x54-76x50 2Tone

11v11 Soccer 109x72-105x68 2Tone

Mini Football 30x20-27x18 Single

7v7 Soccer 72x48-68x45 2Tone