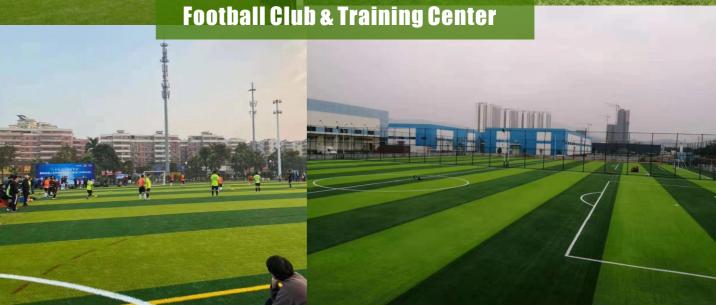

trip: Aluminum profile

3.8mm  $\times$  18mm wide

PE Coating: 2.3mm/3.6mm wire

Color: Green



# Turf Sweeper Item: TS80-P

Brush Diameter: 530mm Working Width: 800mm

Power: 3KW

Power Type: Gasoline engine

Gross Weight: 120kgs

Packing Size:

1000mm x 850mm x 730mm

### **Installation Manual**

#### Step 1- Make a flat and stable subbase with prefabricated drainage.



Step 2- Unroll all rolls according to project drawing.



Step 3- Turf carpet seaming edge to edge with tape and glue.





### **6 Steps to Professioinal Sports Field**

Step 4- White line and curve cutting and pre-inlaid.



Step 5- White line and curve glueing with tape according to drawing.



Step 6- Infilling sand and rubber granule, clean field and done.









Drainage

### **Project Gallery**