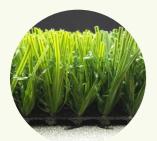

### **Section Layers**

Item: Velcourt P30-318

Height: 30mm Gauge: 3/8"

Density: 18900st/m2 Yarn: 13000Dtex/6fila+6fila

Color: 2 Tone Green Backing: PP + leno + SBR black

Life: 8 years

Use: Non-fill futsal, Half infill

### **Section Layers**

Item: Velcourt P25-318

Height: 25mm Gauge: 3/8"

Density: 18900st/m2 Yarn: 13000Dtex/6fila+6fila

Color: 2 Tone Green

Backing: PP + leno + SBR black

Life: 8 years

Use: Non-fill futsal, Half infill

### **Section Layers**

Height: 25mm Gauge: 3/8"

Density: 21000st/m2 Yarn: 13000Dtex/6fila+6fila

Color: 2 Tone Green Backing: PP + leno + SBR black

Life: 8 years

Use: Non-fill futsal, Half infill

football

#### Item: Regalawn PX60-317

Height: 60mm Gauge: 3/4"

Density: 8895st/m2 Yarn: 12000Dtex/6fila Color: 2 Tone Green

Backing: PP + leno + SBR black

Life: 8 years

Use: Stadium, Football Club

#### Item: Regalawn DX50-514

Height: 50mm Gauge: 5/8"

Density: 8820st/m2 Yarn: 12000Dtex/6fila Color: 2 Tone Green Backing: PP + leno + SBR

black

Life: 8 years Use: Stadium, Football Club

info@diamosgrass.com www.diamosgrass.com P6

#### **Section Layers**

Height: 50mm Gauge: 5/8"

Density: 8820st/m2 Yarn: 11000Dtex/6fila Color: 2 Tone Green

Backing: PP + Ieno + SBR black

Life: 8 years

Use: Multi-sports Court, Football Club, 11/9/7 Soccer

#### Item: Regalawn P50-514Z

Height: 50mm
Gauge: 5/8" Zigzag
Density: 9450st/m2
Yarn: 11000Dtex/6fila
Color: 2 Tone Green
Backing: PP + leno + SBR

black Life: 8 years

Use: Multi-sports Court, Football Club, 11/9/7 Soccer

#### Item: Regalawn P60-318

Height: 60mm Gauge: 3/4"

Gauge: 3/4"
Density: 9450st/m2
Yarn: 11000Dtex/6fila
Color: 2 Tone Green

Backing: PP + leno + SBR black

Life: 8 years

Use: Stadium, Schools, Football

Club Pro

Diamos team will offer a professional football grass design and soccer pitch construction solution.

Item: Regalawn P50-317

Height: 50mm Gauge: 3/4"

Density: 8925st/m2 Yarn: 11000Dtex/6fila Color: 2 Tone Green

Backing: PP + leno + SBR black

Life: 8 years

Use: Soccer, Football, Futsal

Item: Regalawn D50-514

Height: 50mm Gauge: 5/8"

Density: 8820st/m2 Yarn: 11000Dtex/6fila Color: 2 Tone Green

Backing: PP + leno + PU coating

Life: 8 years

Use: Soccer, Football, Futsal

Item: Velcourt P30-318

Height: 30mm Gauge: 3/8"

Density: 18900st/m2

Yarn: 13000Dtex/6fila+6fila

Color: 2 Tone Green

Backing: PP + leno + SBR black

Life: 8 years

Use: Non-fill futsal, Half infill football

Item: Regalawn P60-318

Height: 60mm Gauge: 3/4"

Density: 9450st/m2 Yarn: 11000Dtex/6fila Color: 2 Tone Green

Backing: PP + leno + SBR black

Life: 8 years