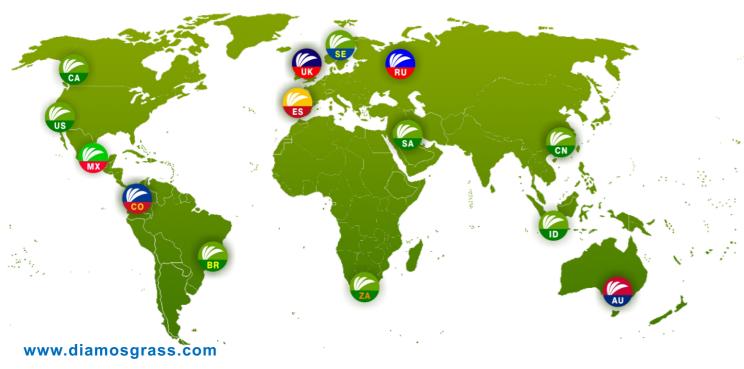

Over the years, Diamos has been serving soccer project contractors from the global market covering the Americas, Australia, Europe, and Asia. More than 500 futsal courts all over the world were designed and built by the Diamos team in the past 10 years. Diamos has built its success around high-quality artificial turf grass products and the reputation of a professional solution throughout the international market.

- ★ 85 countries supply scope
- ★ 7,000,000 sqm capacity
- ★ one-stop supplier
- ★ 6 professional teams
- ★ 12 tufting lines, 3 coating lines
- ★ 15 years of artificial turf industry
- ★ Full range OEM / ODM ability