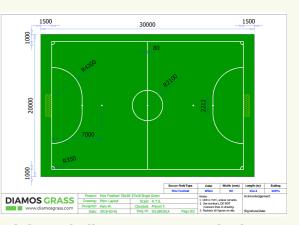

### **Modular Soccer Field Drawings**

Futsal 42x22-40x20 2Tone Green

7v7 Soccer 68x48-65x45 2Tone

9v9 Soccer 80x54-76x50 2Tone

11v11 Soccer 109x72-105x68 2Tone

Mini Football 30x20-27x18 Single

7v7 Soccer 72x48-68x45 2Tone

### **Integrated Soccer Field Solutions**

- The full futsal court system includes a subbase drainage system, soccer grass system, fence lighting system.
- Diamos expert offers soccer field project drawing, always free. You can DOWNLOAD project drawings of full types of soccer fields via Email us info@diamosgrass.com