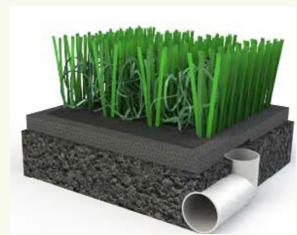

#### ★ Soccer Grass, Subbase Layers

#### **★** Drainage Solution

**Gradient directions** 

Gradient 0.5-0.8%

PVC Pipe φ60~100mm