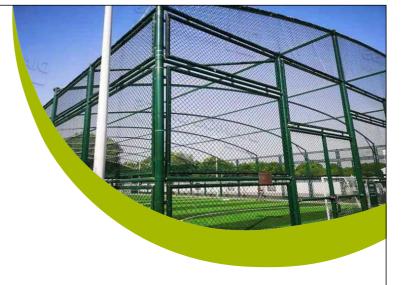

#### ★ Futsal Mesh Fence

Football field mesh fence is designed for futsal fields and cage football fields. It can keep the football in the playing area. Also, it can work with or without a top net.

Material: aluminum alloy frame and High-quality PE-coated wire mesh fence.

Item: MF-A55