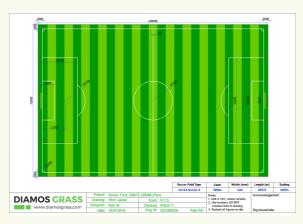

### **Modular Soccer Field Drawings**

Futsal 42x22-40x20 2Tone Green

7v7 Soccer 68x48-65x45 2Tone

9v9 Soccer 80x54-76x50 2Tone

11v11 Soccer 109x72-105x68 2Tone

Mini Football 30x20-27x18 Single

7v7 Soccer 72x48-68x45 2Tone

### **Integrated Soccer Field Solutions**

- The full futsal court system includes a subbase drainage system, soccer grass system, fence lighting system.
- Diamos expert offers soccer field project drawing, always free. You can DOWNLOAD project drawings of full types of soccer fields via Email us info@diamosgrass.com