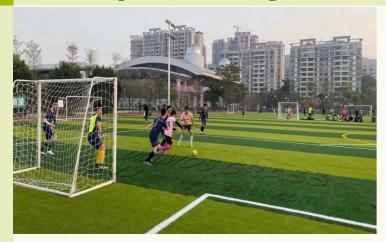

0

Type: Self-Adhesive Glue: Hot melt adhesive

500g/sqm

Backing: Non-woven cloth 100-125g/sqm Roll Size: 25-30cm x

10m/roll

Color: Dark Green

### **Section Layers**











#### Item: Regalawn PX60-317

Height: 60mm Gauge: 3/4"

Density: 8895st/m2 Yarn: 12000Dtex/6fila Color: 2 Tone Green

Backing: PP + leno + SBR black

Life: 8 years

Use: Stadium, Football Club

#### Item: TPE-G1

Granule Size: 3mm Material: TPE 15% Packing: 25kg/bag Dose: 5.0-5.5kg/sqm x10mm infilling

Pattern: Green 4 clovers

MSDS: Approved

#### Item: Regalawn DX50-514

Height: 50mm Gauge: 5/8"

Density: 8820st/m2 Yarn: 12000Dtex/6fila Color: 2 Tone Green Backing: PP + leno + SBR

black

Life: 8 years Use: Stadium, Football Club

info@diamosgrass.com www.diamosgrass.com P6

### **Multi-sports Court System**



Hot by its:

**Safety:** shock absorption more than 50% to

protect the players.

**Eco-friendly:** no need for any infilling material. no powder or dust releasing.

**Fast Installation:** easy to install and movable **Anti-weathering:** no pulverization, no fading.

#### Hot by its:

**Safety:** shock absorption more than 50%

to protect the players.

**Anti-weathering:** no pulverization, no

fading.

**Anti-abrasion:** high Dtex grass fiber,

premium PE material



#### **Section Layers**















Height: 50mm Gauge: 5/8"

Density: 8820st/m2 Yarn: 11000Dtex/6fila Color: 2 Tone Green

Backing: PP + Ieno + SBR black

Life: 8 years

Use: Multi-sports Court, Football Club, 11/9/7 Soccer



Granule Size: 3mm Material: TPE 15% Packing: 25kg/bag Dose: 5.0-5.5kg/sqm x10mm infilling

Pat