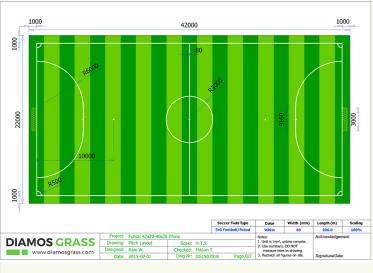

### **Modular Soccer Field Drawings**

Futsal 42x22-40x20 2Tone Green

7v7 Soccer 68x48-65x45 2Tone

9v9 Soccer 80x54-76x50 2Tone

11v11 Soccer 109x72-105x68 2Tone

Mini Football 30x20-27x18 Single

7v7 Soccer 72x48-68x45 2Tone