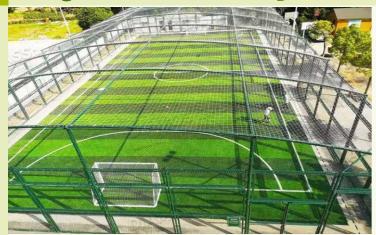

### **Modular Soccer Field Drawings**

Futsal 42x22-40x20 2Tone Green

7v7 Soccer 68x48-65x45 2Tone

9v9 Soccer 80x54-76x50 2Tone

11v11 Soccer 109x72-105x68 2Tone

Mini Football 30x20-27x18 Single

7v7 Soccer 72x48-68x45 2Tone

### **Integrated Soccer Field Solutions**

- The full futsal court system includes a subbase drainage system, soccer grass system, fence lighting system.
- Diamos expert offers soccer field project drawing, always free. You can DOWNLOAD project drawings of full types of soccer fields via Email us info@diamosgrass.com

#### ★ Futsal Mesh Fence

Football field mesh fence is designed for futsal fields and cage football fields. It can keep the football in the playing area. Also, it can work with or without a top net.

Material: aluminum alloy frame and High-quality PE-coated wire mesh fence.