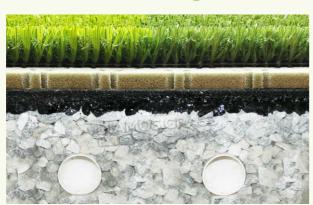

#### ★ Soccer Grass, Subbase Layers

#### **★** Drainage Solution

**Gradient directions** 

Gradient 0.5-0.8%

PVC Pipe φ60~100mm