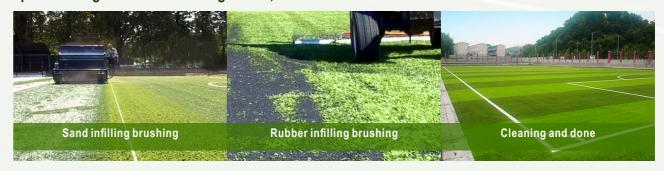

### **6 Steps to Professioinal Sports Field**

Step 4- White line and curve cutting and pre-inlaid.

Step 5- White line and curve glueing with tape according to drawing.

Step 6- Infilling sand and rubber granule, clean field and done.