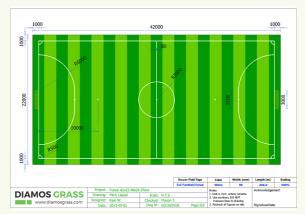

### **Modular Soccer Field Drawings**

Futsal 42x22-40x20 2Tone Green

7v7 Soccer 68x48-65x45 2Tone

9v9 Soccer 80x54-76x50 2Tone

11v11 Soccer 109x72-105x68 2Tone

Mini Football 30x20-27x18 Single

7v7 Soccer 72x48-68x45 2Tone

### **Integrated Soccer Field Solutions**

- The full futsal court system includes a subbase drainage system, soccer grass system, fence lighting system.
- Diamos expert offers soccer field project drawing, always free. You can DOWNLOAD project drawings of full types of soccer fields via Email us info@diamosgrass.com