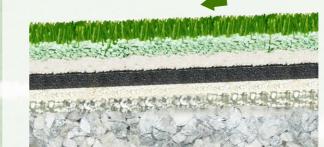

#### ★ Soccer Grass, Subbase Layers

#### **★** Drainage Solution

**Gradient directions** 

Gradient 0.5-0.8%

PVC Pipe φ60~100mm

### **Section Layers**

Item: Velcourt P30-318

Height: 30mm Gauge: 3/8"

Density: 18900st/m2 Yarn: 13000Dtex/6fila+6fila

Color: 2 Tone Green Backing: PP + leno + SBR black

Life: 8 years

Use: Non-fill futsal, Half infill

#### **Item: SP1030**

Thickness: 10mm Material: XPE foam Density: 33kgs/cbm Pattern: 4 clovers punched Roll size: 1.5m x length

meter

Color: Grayish green

#### Item: HMT-12550

Type: Self-Adhesive Glue: Hot melt adhesive 500g/sqm

Backing: Non-woven cloth 100-125g/sqm Roll Size: 25-30cm x

10m/roll

Color: Dark Green