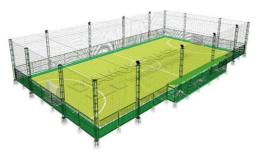

### **Modular Soccer Field Drawings**

Futsal 42x22-40x20 2Tone Green

7v7 Soccer 68x48-65x45 2Tone

9v9 Soccer 80x54-76x50 2Tone

11v11 Soccer 109x72-105x68 2Tone

Mini Football 30x20-27x18 Single

7v7 Soccer 72x48-68x45 2Tone

Multi-Sports 68x45-42x21x3 Single

11v11 Soccer 100x68-96x64 2Tone

### **Integrated Soccer Field Solutions**

- The full futsal court system includes a subbase drainage system, soccer grass system, fence lighting system.
- Diamos expert offers soccer field project drawing, always free. You can DOWNLOAD project drawings of full types of soccer fields via Email us info@diamosgrass.com