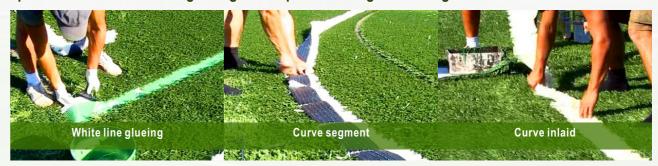

#### Step 1- Make a flat and stable subbase with prefabricated drainage.

Step 2- Unroll all rolls according to project drawing.

Step 3- Turf carpet seaming edge to edge with tape and glue.

### **6 Steps to Professioinal Sports Field**

Step 4- White line and curve cutting and pre-inlaid.

Step 5- White line and curve glueing with tape according to drawing.

Step 6- Infilling sand and rubber granule, clean field and done.