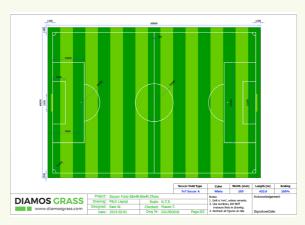

### **Modular Soccer Field Drawings**

Futsal 42x22-40x20 2Tone Green

7v7 Soccer 68x48-65x45 2Tone

9v9 Soccer 80x54-76x50 2Tone

11v11 Soccer 109x72-105x68 2Tone

Mini Football 30x20-27x18 Single

7v7 Soccer 72x48-68x45 2Tone

### **Integrated Soccer Field Solutions**

- The full futsal court system includes a subbase drainage system, soccer grass system, fence lighting system.
- Diamos expert offers soccer field project drawing, always free. You can DOWNLOAD project drawings of full types of soccer fields via Email us info@diamosgrass.com