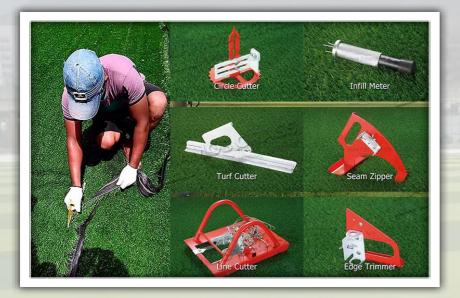

#### Football Turf Tools Full Set

Grass Cutter x 1pc
Circle Cutter x 1pc
Line Cutter x 1pc
Edge Trimmer x 1pc
Seam Zipper x 1pc
Turf Grip x 1pc
Turf Fixture x 1pc
Infill Meterx 1pc
Gluing Coater x 1pc