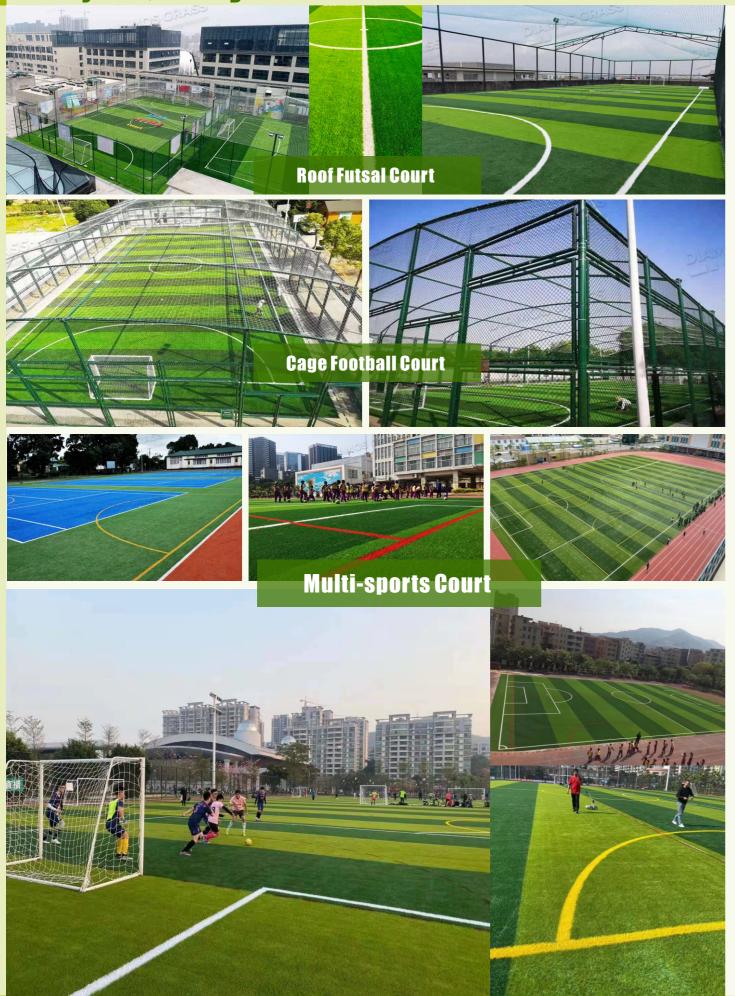

d pipe
Press Strip: Aluminum profile

3.8mm  $\times$  18mm wide

PE Coating: 2.3mm/3.6mm wire

Color: Green



# Turf Sweeper Item: TS80-P

Brush Diameter: 530mm Working Width: 800mm

Power: 3KW

Power Type: Gasoline engine

Gross Weight: 120kgs

Packing Size:

1000mm x 850mm x 730mm

### **Installation Manual**

#### Step 1- Make a flat and stable subbase with prefabricated drainage.



Step 2- Unroll all rolls according to project drawing.



Step 3- Turf carpet seaming edge to edge with tape and glue.





### **6 Steps to Professioinal Sports Field**

Step 4- White line and curve cutting and pre-inlaid.



Step 5- White line and curve glueing with tape according to drawing.



Step 6- Infilling sand and rubber granule, clean field and done.









Drainage

### **Project Gallery**