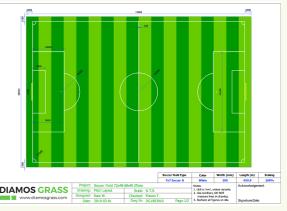

### **Modular Soccer Field Drawings**

Futsal 42x22-40x20 2Tone Green

7v7 Soccer 68x48-65x45 2Tone

9v9 Soccer 80x54-76x50 2Tone

11v11 Soccer 109x72-105x68 2Tone

Mini Football 30x20-27x18 Single

7v7 Soccer 72x48-68x45 2Tone