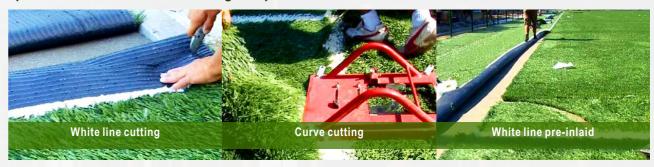

#### Step 1- Make a flat and stable subbase with prefabricated drainage.

Step 2- Unroll all rolls according to project drawing.

Step 3- Turf carpet seaming edge to edge with tape and glue.

### **6 Steps to Professioinal Sports Field**

Step 4- White line and curve cutting and pre-inlaid.

Step 5- White line and curve glueing with tape according to drawing.

Step 6- Infilling sand and rubber granule, clean field and done.